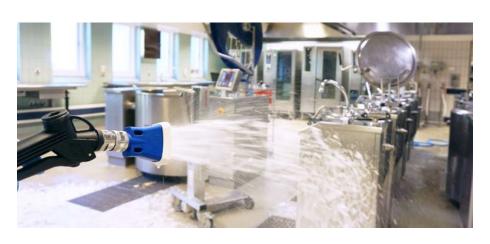

## **FSR**

Clean & sanitize small to medium spaces with the water-driven **FSR**. Three functions in one unit save space and simplify the sanitation process.

- water-powered requires 29-80 psi (2-6 bar) incoming water pressure
- draws from two concentrated products, one at a time – color coded selector valve matches chemical suction lines
- spray or foam switch function by swapping nozzles
- patented Tornado rinse/spray nozzle highimpact output with 20% less water
- Top Jet foam nozzle creates visible, wet foam without compressed air
- simple installation & operation

## FOAM / RINSE / SPRAY