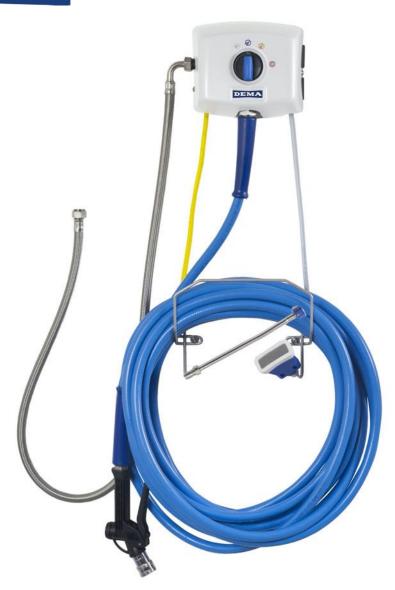

## **FSR**

Clean & sanitize small to medium spaces with the water-driven **FSR**. Three functions in one unit save space and simplify the sanitation process.

- water-powered requires 29-80 psi (2-6 bar) incoming water pressure
- draws from two concentrated products, one at a time – color coded selector valve matches chemical suction lines
- spray or foam switch function by swapping nozzles
- patented Tornado rinse/spray nozzle highimpact output with 20% less water
- Top Jet foam nozzle creates visible, wet foam without compressed air
- simple installation & operation

## FOAM / RINSE / SPRAY